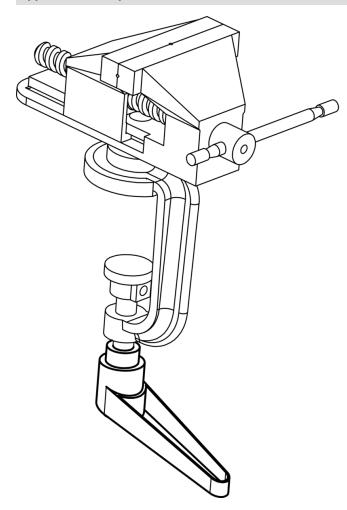

------|----------------|--------|-----|------------|
| d <sub>1</sub> | d <sub>2</sub> | d <sub>3</sub> | h <sub>1</sub> | h <sub>2</sub> | h <sub>3</sub> | h <sub>4</sub> | l <sub>2</sub> | t<br>≥ | _   |            |
| [mm]           |                |                |                |                |                |                |                |        | [9] |            |
| orange         |                |                |                |                |                |                |                |        |     |            |
| 14             | M5             | 10             | 24,5           | 4              | 3              | 35             | 45             | 8      | 33  | 24390.0111 |



www.halder.com Page 1 of 2
Published on: 12.4.2019

## **Application example**



www.halder.com Page 2 of 2
Published on: 12.4.2019