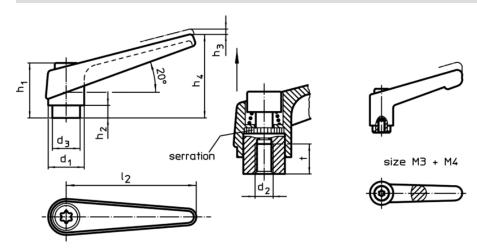

#### **Drawing**

Erwin Halder KG

#### **Order information**

| Dimensions     |                |                |                |                |                |                |                |        | I   | Art. No.   |
|----------------|----------------|----------------|----------------|----------------|----------------|----------------|----------------|--------|-----|------------|
| d <sub>1</sub> | d <sub>2</sub> | d <sub>3</sub> | h <sub>1</sub> | h <sub>2</sub> | h <sub>3</sub> | h <sub>4</sub> | l <sub>2</sub> | t<br>≥ | _   |            |
| [mm]           |                |                |                |                |                |                |                |        | [9] |            |
| orange         |                |                |                |                |                |                |                |        |     |            |
| 14             | M5             | 10             | 24,5           | 4              | 3              | 35             | 45             | 8      | 33  | 24390.0111 |