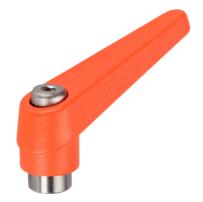

### **Product Description**

Adjustable clamping levers with rust-proof inner parts. Suitable for multiple applications, e.g. medical environments, chemical industry, and so on.

#### Lever

 Zinc die-cast, plastic coated, orange similar to RAL 2004, matt structure

#### Threaded part

• Stainless steel 1.4305

#### Inner parts

· Stainless steel 1.4305