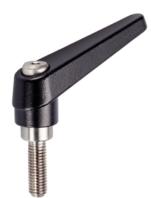

## **Product Description**

Adjustable clamping levers with rust-proof inner parts. Suitable for multiple applications, e.g. medical environments, chemical industry, and so on.

#### Lever

 Zinc die-cast, plastic coated, black, similar to RAL 9005, matt structure

#### Inner parts

Stainless steel 1.4305

#### Screw

Stainless steel 1.4305

### Operation

**By lifting the lever** the serrations are disengaged. The lever can be positioned by the serrations. On releasing the lever, the serrations are automatically re-engaged.