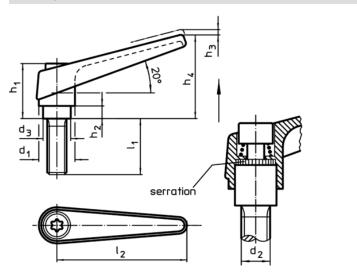

# Drawing

# **Order information**

| Dimensions     |                |           |                |                |                |                |    |                | I   | Art. No.   |
|----------------|----------------|-----------|----------------|----------------|----------------|----------------|----|----------------|-----|------------|
| d <sub>1</sub> | d <sub>2</sub> | <u></u> Ц | d <sub>3</sub> | h <sub>1</sub> | h <sub>2</sub> | h <sub>3</sub> | h₄ | l <sub>2</sub> | -   |            |
| [mm]           |                |           |                |                |                |                |    |                | [g] |            |
| black          |                |           |                |                |                |                |    |                |     |            |
| 14             | M5             | 40        | 10             | 24,5           | 4              | 3              | 35 | 45             | 39  | 24390.0089 |