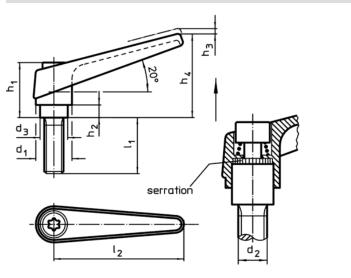

# Drawing

# **Order information**

| Dimensions     |                |                |                |                |                |                |    |                | Ĩ  | Art. No.   |
|----------------|----------------|----------------|----------------|----------------|----------------|----------------|----|----------------|----|------------|
| d <sub>1</sub> | d <sub>2</sub> | l <sub>1</sub> | d <sub>3</sub> | h <sub>1</sub> | h <sub>2</sub> | h <sub>3</sub> | h₄ | I <sub>2</sub> | _  |            |
|                | [mm]           |                |                |                |                |                |    |                |    |            |
| orange         |                |                |                |                |                |                |    |                |    |            |
| 14             | M5             | 40             | 10             | 24,5           | 4              | 3              | 35 | 45             | 39 | 24390.0086 |