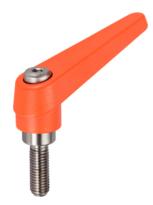

# **Product Description**

Adjustable clamping levers with rust-proof inner parts. Suitable for multiple applications, e.g. medical environments, chemical industry, and so on.

#### Lever

• Zinc die-cast, plastic coated, orange similar to RAL 2004, matt structure

#### Inner parts

Stainless steel 1.4305

#### Screw

Stainless steel 1.4305