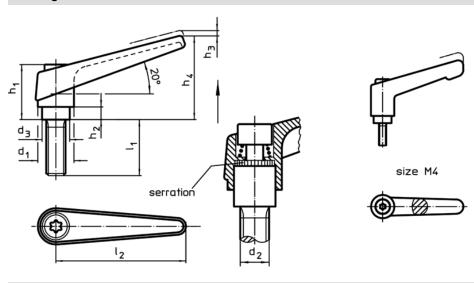

## **Drawing**

## **Order information**

| d₁             | d.             |    | d <sub>3</sub> | Dimensions<br>h <sub>1</sub><br>[mm] | h <sub>2</sub> | h <sub>3</sub> | h <sub>4</sub> | l <sub>2</sub> | 1   | Art. No.   |
|----------------|----------------|----|----------------|--------------------------------------|----------------|----------------|----------------|----------------|-----|------------|
| u <sub>1</sub> | d <sub>2</sub> | '1 |                |                                      |                |                |                |                | [g] |            |
| black          |                |    |                |                                      |                |                |                |                |     |            |
| 14             | M5             | 32 | 10             | 24,5                                 | 4              | 3              | 35             | 45             | 38  | 24390.0084 |