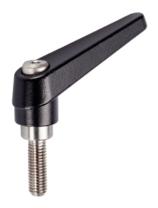

# **Product Description**

Adjustable clamping levers with rust-proof inner parts. Suitable for multiple applications, e.g. medical environments, chemical industry, and so on.

#### Lever

· Zinc die-cast, plastic coated, black, similar to RAL 9005, matt structure

#### Inner parts

• Stainless steel 1.4305

#### Screw

· Stainless steel 1.4305