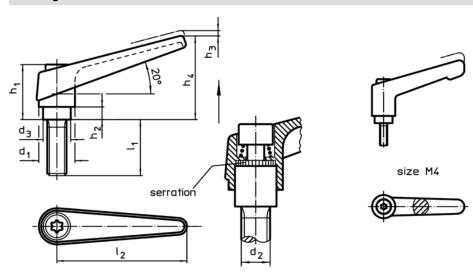

# **Drawing**

Erwin Halder KG

# **Order information**

| d₁     | d <sub>2</sub> | <br> <br> | d <sub>3</sub> | Dimensions<br>h <sub>1</sub><br>[mm] | h <sub>2</sub> | h <sub>3</sub> | h <sub>4</sub> | l <sub>2</sub> | ı   | Art. No.   |
|--------|----------------|-----------|----------------|--------------------------------------|----------------|----------------|----------------|----------------|-----|------------|
|        | -2             | ,         | -3             |                                      |                |                |                |                | [9] |            |
| orange |                |           |                |                                      |                |                |                |                |     | `          |
| 14     | M5             | 32        | 10             | 24,5                                 | 4              | 3              | 35             | 45             | 38  | 24390.0081 |