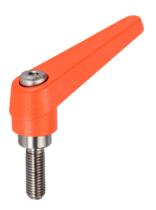

# **Product Description**

Adjustable clamping levers with rust-proof inner parts. Suitable for multiple applications, e.g. medical environments, chemical industry, and so on.

#### Lever

 Zinc die-cast, plastic coated, orange similar to RAL 2004, matt structure

#### Inner parts

• Stainless steel 1.4305

#### Screw

· Stainless steel 1.4305