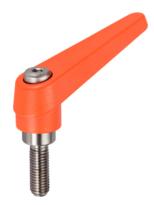

# **Product Description**

Adjustable clamping levers with rust-proof inner parts. Suitable for multiple applications, e.g. medical environments, chemical industry, and so on.

#### Lever

• Zinc die-cast, plastic coated, orange similar to RAL 2004, matt structure

#### Inner parts

Stainless steel 1.4305

#### Screw

Stainless steel 1.4305