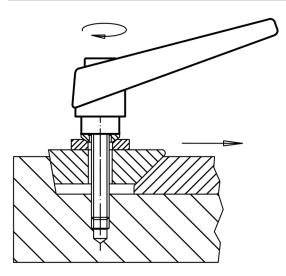

## Operation

**By lifting the lever** the serrations are disengaged. The lever can be positioned by the serrations. On releasing the lever, the serrations are automatically re-engaged.

# Application example