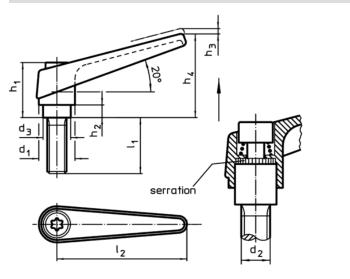

# Drawing

# **Order information**

| Dimensions     |                |           |                |                |                |                |    |                | Ĩ   | Art. No.   |
|----------------|----------------|-----------|----------------|----------------|----------------|----------------|----|----------------|-----|------------|
| d <sub>1</sub> | d <sub>2</sub> | <u></u> Ц | d <sub>3</sub> | h <sub>1</sub> | h <sub>2</sub> | h <sub>3</sub> | h4 | I <sub>2</sub> | -   |            |
|                |                |           |                | [mm]           |                |                |    |                | [g] |            |
| orange         |                |           |                |                |                |                |    |                |     |            |
| 14             | M5             | 25        | 10             | 24,5           | 4              | 3              | 35 | 45             | 38  | 24390.0071 |