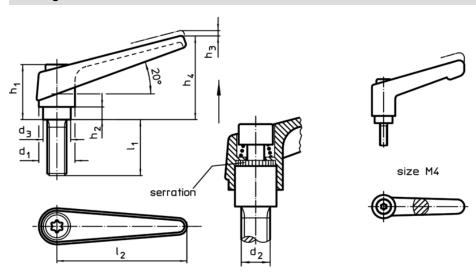

# **Drawing**

# **Order information**

| d₁    | d <sub>2</sub> | I <sub>1</sub> | d <sub>3</sub> | Dimensions<br>h <sub>1</sub> | h <sub>2</sub> | h <sub>3</sub> | h <sub>4</sub> | l <sub>2</sub> | ă   | Art. No.   |
|-------|----------------|----------------|----------------|------------------------------|----------------|----------------|----------------|----------------|-----|------------|
|       |                | '              |                | [mm]                         |                |                |                |                | [g] |            |
| black |                |                |                |                              |                |                |                |                |     |            |
| 14    | M5             | 20             | 10             | 24,5                         | 4              | 3              | 35             | 45             | 37  | 24390.0064 |