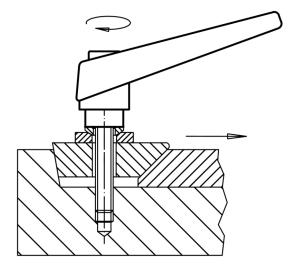

# **Application example**

#### Operation

By lifting the lever the serrations are disengaged. The lever can be positioned by the serrations. On releasing the lever, the serrations are automatically re-engaged.