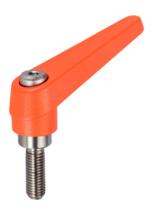

# **Product Description**

Adjustable clamping levers with rust-proof inner parts. Suitable for multiple applications, e.g. medical environments, chemical industry, and so on.

#### Lever

 Zinc die-cast, plastic coated, orange similar to RAL 2004, matt structure

#### Inner parts

• Stainless steel 1.4305

#### Screw

· Stainless steel 1.4305