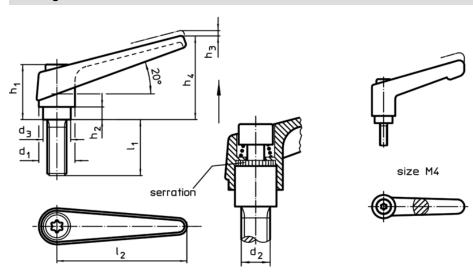

## **Drawing**

Erwin Halder KG

## **Order information**

| d₁             | d <sub>2</sub> | <br> <br> | d <sub>3</sub> | Dimensions<br>h <sub>1</sub><br>[mm] | h <sub>2</sub> | h <sub>3</sub> | h <sub>4</sub> | l <sub>2</sub> | ı   | Art. No.   |
|----------------|----------------|-----------|----------------|--------------------------------------|----------------|----------------|----------------|----------------|-----|------------|
| u <sub>1</sub> | u <sub>2</sub> | "         |                |                                      |                |                |                |                | [g] |            |
| orange         |                |           |                |                                      |                |                |                |                |     |            |
| 14             | M5             | 20        | 10             | 24,5                                 | 4              | 3              | 35             | 45             | 37  | 24390.0061 |