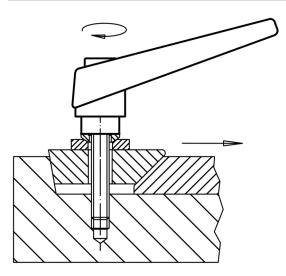

|    | I   | Art. No.   |
|----------------|----------------|----------------|----------------|----------------|----------------|----------------|----|----|-----|------------|
| d <sub>1</sub> | d <sub>2</sub> | I <sub>1</sub> | d <sub>3</sub> | h <sub>1</sub> | h <sub>2</sub> | h <sub>3</sub> | h4 | I2 | -   |            |
| [mm]           |                |                |                |                |                |                |    |    | [g] |            |
| black          |                |                |                |                |                |                |    |    |     |            |
| 14             | M5             | 16             | 10             | 24,5           | 4              | 3              | 35 | 45 | 36  | 24390.0054 |

# Application example