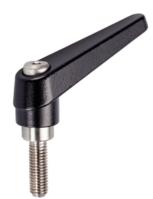

# Adjustable Clamping Levers- inner parts from stainless steel, with screw 24390.0054

#### **Product Description**

Adjustable clamping levers with rust-proof inner parts. Suitable for multiple applications, e.g. medical environments, chemical industry, and so on.

#### Lever

 Zinc die-cast, plastic coated, black, similar to RAL 9005, matt structure

#### Inner parts

Stainless steel 1.4305

#### Screw

Stainless steel 1.4305