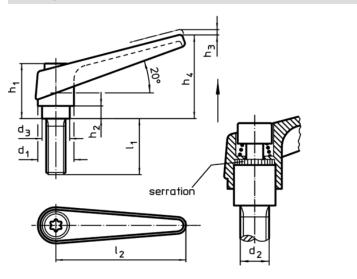

## Drawing

### **Order information**

| Dimensions     |                |                |                |                |                |                |    |    | I   | Art. No.   |
|----------------|----------------|----------------|----------------|----------------|----------------|----------------|----|----|-----|------------|
| d <sub>1</sub> | d <sub>2</sub> | I <sub>1</sub> | d <sub>3</sub> | h <sub>1</sub> | h <sub>2</sub> | h <sub>3</sub> | h4 | I2 | -   |            |
| [mm]           |                |                |                |                |                |                |    |    | [g] |            |
| black          |                |                |                |                |                |                |    |    |     |            |
| 14             | M5             | 16             | 10             | 24,5           | 4              | 3              | 35 | 45 | 36  | 24390.0054 |