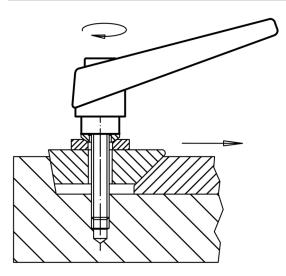

-------------|----------------|-----------|----------------|----------------|----------------|----------------|----|----------------|----|------------|
| d <sub>1</sub> | d <sub>2</sub> | <u></u> Ц | d <sub>3</sub> | h <sub>1</sub> | h <sub>2</sub> | h <sub>3</sub> | h4 | l <sub>2</sub> | _  |            |
|                |                | [mm]      |                |                |                |                |    |                |    |            |
| orange         |                |           |                |                |                |                |    |                |    |            |
| 14             | M5             | 16        | 10             | 24,5           | 4              | 3              | 35 | 45             | 36 | 24390.0051 |

# Application example