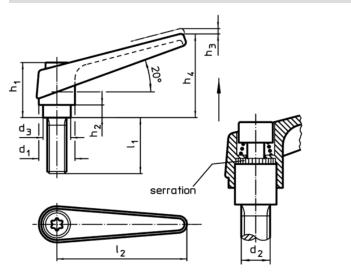

# Drawing

# **Order information**

| Dimensions     |                |           |                |                |                |                |    |                | Ĩ  | Art. No.   |
|----------------|----------------|-----------|----------------|----------------|----------------|----------------|----|----------------|----|------------|
| d <sub>1</sub> | d <sub>2</sub> | <u></u> Ц | d <sub>3</sub> | h <sub>1</sub> | h <sub>2</sub> | h <sub>3</sub> | h4 | l <sub>2</sub> | _  |            |
|                |                | [mm]      |                |                |                |                |    |                |    |            |
| orange         |                |           |                |                |                |                |    |                |    |            |
| 14             | M5             | 16        | 10             | 24,5           | 4              | 3              | 35 | 45             | 36 | 24390.0051 |