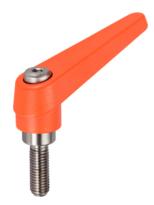

# Adjustable Clamping Levers- inner parts from stainless steel, with screw 24390.0051

#### Lever

• Zinc die-cast, plastic coated, orange similar to RAL 2004, matt structure

#### Inner parts

Stainless steel 1.4305

#### Screw

Stainless steel 1.4305