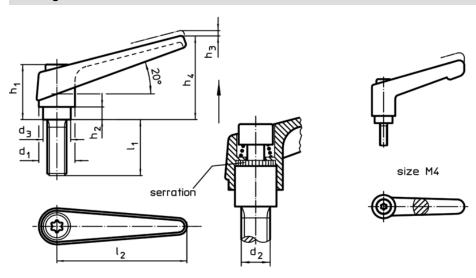

## **Drawing**

## **Order information**

| d₁    |      |    |    |      |   |   |    |    |     | Art. No.   |
|-------|------|----|----|------|---|---|----|----|-----|------------|
|       | [mm] |    |    |      |   |   |    |    | [g] |            |
| black |      |    |    |      |   |   |    |    |     |            |
| 14    | M5   | 12 | 10 | 24,5 | 4 | 3 | 35 | 45 | 36  | 24390.0044 |