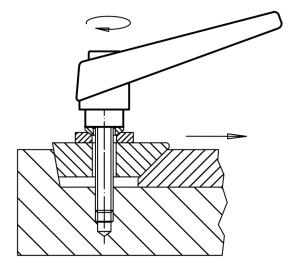

r parts

• Stainless steel 1.4305

#### Screw

· Stainless steel 1.4305

#### Operation

By lifting the lever the serrations are disengaged. The lever can be positioned by the serrations. On releasing the lever, the serrations are automatically re-engaged.

#### More information

#### Notes

The screw part can be exchanged.

## **Drawing**



## **Order information**

| d₁    |      |    |    |      |   |   |    |    |     | Art. No.   |
|-------|------|----|----|------|---|---|----|----|-----|------------|
|       | [mm] |    |    |      |   |   |    |    | [g] |            |
| black |      |    |    |      |   |   |    |    |     |            |
| 14    | M5   | 12 | 10 | 24,5 | 4 | 3 | 35 | 45 | 36  | 24390.0044 |



Erwin Halder KG www.halder.com Page 1 of 2

# **Application example**