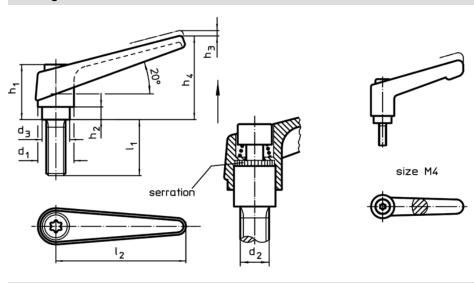

# **Drawing**

Erwin Halder KG

# **Order information**

|        |      |    |    |      |   |   |    |    | ă   | Art. No.   |
|--------|------|----|----|------|---|---|----|----|-----|------------|
|        | [mm] |    |    |      |   |   |    |    | [g] |            |
| orange |      |    |    |      |   |   |    |    |     | `          |
| 14     | M5   | 12 | 10 | 24,5 | 4 | 3 | 35 | 45 | 36  | 24390.0041 |