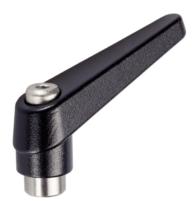

## **Product Description**

Adjustable clamping levers with rust-proof inner parts. Suitable for multiple applications, e.g. medical environments, chemical industry, and so on.

#### Lever

 Zinc die-cast, plastic coated, black, similar to RAL 9005, matt structure

### Operation

**By lifting the lever** the serrations are disengaged. The lever can be positioned by the serrations. On releasing the lever, the serrations are automatically re-engaged.