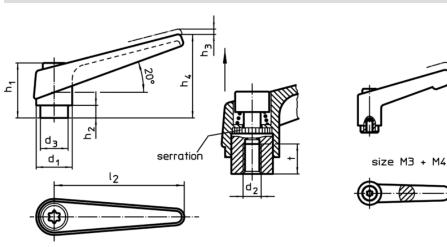

# Drawing

#### **Order information**

| Dimensions     |                |                |                |                |                |                |                |   | Ĩ   | Art. No. |
|----------------|----------------|----------------|----------------|----------------|----------------|----------------|----------------|---|-----|----------|
| d <sub>1</sub> | d <sub>2</sub> | d <sub>3</sub> | h <sub>1</sub> | h <sub>2</sub> | h <sub>3</sub> | h <sub>4</sub> | l <sub>2</sub> | t |     |          |
|                | [mm]           |                |                |                |                |                |                |   | [g] |          |
|                |                |                |                |                |                |                |                |   |     |          |
| black          |                |                |                |                |                |                |                |   |     |          |