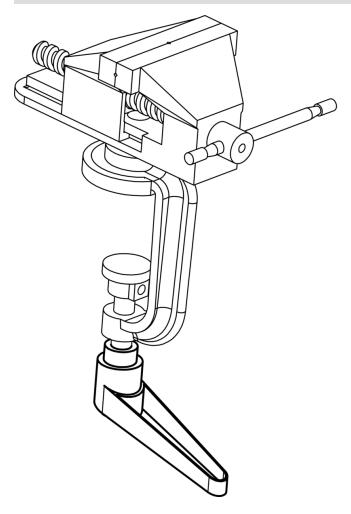

---------------|----------------|----------------|----------------|----------------|----------------|----------------|---|-----|----------|
| d <sub>1</sub> | d <sub>2</sub> | d <sub>3</sub> | h <sub>1</sub> | h <sub>2</sub> | h <sub>3</sub> | h <sub>4</sub> | l <sub>2</sub> | t |     |          |
|                | [mm]           |                |                |                |                |                |                |   | [g] |          |
|                |                |                |                |                |                |                |                |   |     |          |
| black          |                |                |                |                |                |                |                |   |     |          |

# Application example