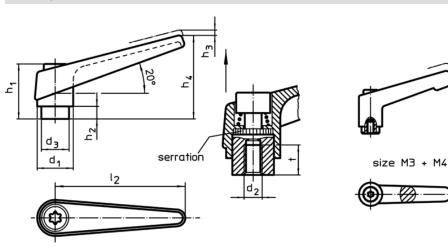

## Drawing

#### **Order information**

| Dimensions     |                |                |                |                |                |    |                |   | Ĩ | Art. No. |
|----------------|----------------|----------------|----------------|----------------|----------------|----|----------------|---|---|----------|
| d <sub>1</sub> | d <sub>2</sub> | d <sub>3</sub> | h <sub>1</sub> | h <sub>2</sub> | h <sub>3</sub> | h₄ | I <sub>2</sub> | t |   |          |
|                | [mm]           |                |                |                |                |    |                |   |   |          |
|                |                |                |                |                |                |    |                |   |   |          |
| orange         |                |                |                |                |                |    |                |   |   |          |