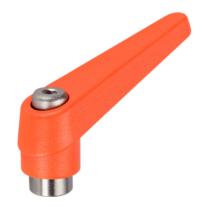

### **Product Description**

Adjustable clamping levers with rust-proof inner parts. Suitable for multiple applications, e.g. medical environments, chemical industry, and so on.

#### Lever

• Zinc die-cast, plastic coated, orange similar to RAL 2004, matt structure

#### Operation

**By lifting the lever** the serrations are disengaged. The lever can be positioned by the serrations. On releasing the lever, the serrations are automatically re-engaged.