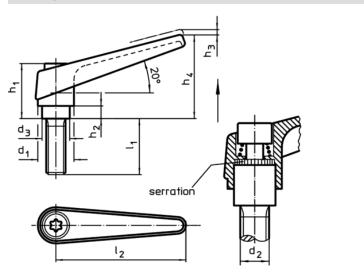

# Drawing

size M4

# **Order information**

| Dimensions     |                |                |                |                |                |                |                |                | I I | Art. No.   |
|----------------|----------------|----------------|----------------|----------------|----------------|----------------|----------------|----------------|-----|------------|
| d <sub>1</sub> | d <sub>2</sub> | l <sub>1</sub> | d <sub>3</sub> | h <sub>1</sub> | h <sub>2</sub> | h <sub>3</sub> | h <sub>4</sub> | l <sub>2</sub> | -   |            |
| [mm]           |                |                |                |                |                |                |                |                | [g] |            |
| black          |                |                |                |                |                |                |                |                |     |            |
| 13             | M4             | 32             | 10             | 24,5           | 4              | 3,5            | 30,5           | 30             | 29  | 24390.0028 |