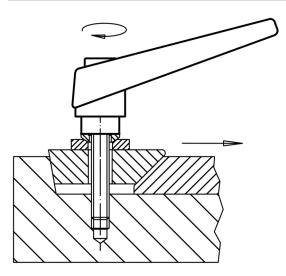

--------|----------------|----------------|----------------|-----|------------|
| d <sub>1</sub> | d <sub>2</sub> | l <sub>1</sub> | d <sub>3</sub> | h <sub>1</sub> | h <sub>2</sub> | h <sub>3</sub> | h <sub>4</sub> | l <sub>2</sub> | -   |            |
| [mm]           |                |                |                |                |                |                |                |                | [g] |            |
| black          |                |                |                |                |                |                |                |                |     |            |
| 13             | M4             | 32             | 10             | 24,5           | 4              | 3,5            | 30,5           | 30             | 29  | 24390.0028 |

# Application example