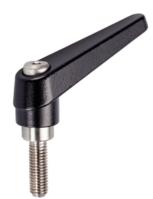

## **Product Description**

Adjustable clamping levers with rust-proof inner parts. Suitable for multiple applications, e.g. medical environments, chemical industry, and so on.

#### Lever

 Zinc die-cast, plastic coated, black, similar to RAL 9005, matt structure

#### Inner parts

Stainless steel 1.4305

#### Screw

Stainless steel 1.4305

#### Operation

**By lifting the lever** the serrations are disengaged. The lever can be positioned by the serrations. On releasing the lever, the serrations are automatically re-engaged.