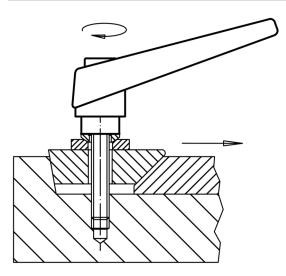

# Application example

#### Operation

**By lifting the lever** the serrations are disengaged. The lever can be positioned by the serrations. On releasing the lever, the serrations are automatically re-engaged.