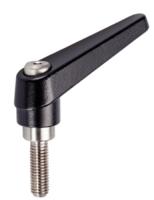

## **Product Description**

Adjustable clamping levers with rust-proof inner parts. Suitable for multiple applications, e.g. medical environments, chemical industry, and so on.

#### Lever

 Zinc die-cast, plastic coated, black, similar to RAL 9005, matt structure

#### Inner parts

Stainless steel 1.4305

#### Screw

Stainless steel 1.4305