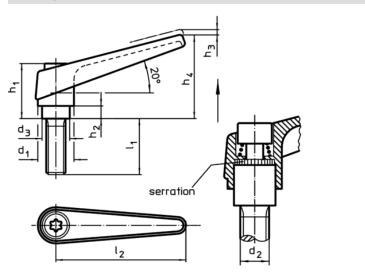

# Drawing

| Dimensions     |                |    |                |                |                |                |      |                | T   | Art. No.   |
|----------------|----------------|----|----------------|----------------|----------------|----------------|------|----------------|-----|------------|
| d <sub>1</sub> | d <sub>2</sub> | 4  | d <sub>3</sub> | h <sub>1</sub> | h <sub>2</sub> | h <sub>3</sub> | h4   | l <sub>2</sub> | -   |            |
| [mm]           |                |    |                |                |                |                |      |                | [g] |            |
| black          |                |    |                |                |                |                |      |                |     |            |
| 13             | M4             | 25 | 10             | 24,5           | 4              | 3,5            | 30,5 | 30             | 28  | 24390.0024 |

size M4