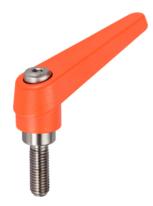

# **Product Description**

Adjustable clamping levers with rust-proof inner parts. Suitable for multiple applications, e.g. medical environments, chemical industry, and so on.

#### Lever

• Zinc die-cast, plastic coated, orange similar to RAL 2004, matt structure

#### Inner parts

Stainless steel 1.4305

#### Screw

Stainless steel 1.4305