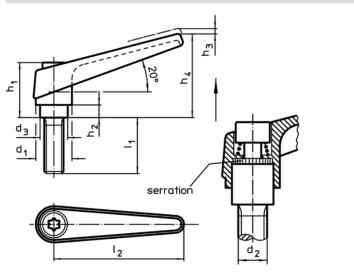

# Drawing

size M4

# **Order information**

|                | Dimensions     |                |                |                |                |                |      |                |     | Art. No.   |
|----------------|----------------|----------------|----------------|----------------|----------------|----------------|------|----------------|-----|------------|
| d <sub>1</sub> | d <sub>2</sub> | l <sub>1</sub> | d <sub>3</sub> | h <sub>1</sub> | h <sub>2</sub> | h <sub>3</sub> | h4   | l <sub>2</sub> | -   |            |
| [mm]           |                |                |                |                |                |                |      |                | [g] |            |
| orange         |                |                |                |                |                |                |      |                |     |            |
| 13             | M4             | 25             | 10             | 24,5           | 4              | 3,5            | 30,5 | 30             | 28  | 24390.0022 |