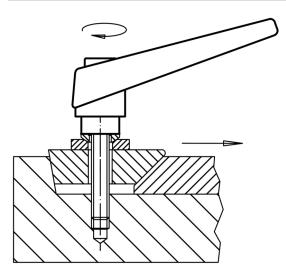

### Operation

**By lifting the lever** the serrations are disengaged. The lever can be positioned by the serrations. On releasing the lever, the serrations are automatically re-engaged.

# Application example