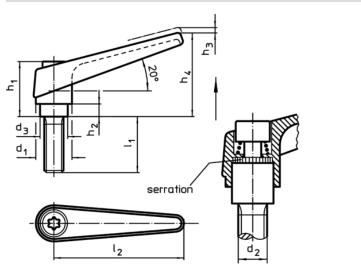

# Drawing

## **Order information**

|                | Dimensions     |                |                |                |                |                |      |                | T T | Art. No.   |
|----------------|----------------|----------------|----------------|----------------|----------------|----------------|------|----------------|-----|------------|
| d <sub>1</sub> | d <sub>2</sub> | l <sub>1</sub> | d <sub>3</sub> | h <sub>1</sub> | h <sub>2</sub> | h <sub>3</sub> | h4   | l <sub>2</sub> | -   |            |
|                |                |                |                | [mm]           |                |                |      |                | [g] |            |
| black          |                |                |                |                |                |                |      |                |     |            |
| 13             | M4             | 20             | 10             | 24,5           | 4              | 3,5            | 30,5 | 30             | 28  | 24390.0020 |