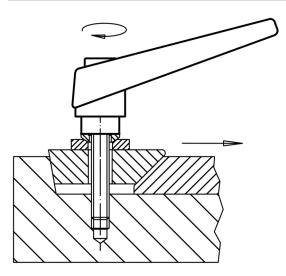

#### Operation

**By lifting the lever** the serrations are disengaged. The lever can be positioned by the serrations. On releasing the lever, the serrations are automatically re-engaged.

# Application example