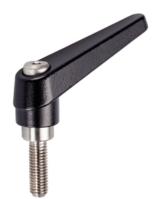

# Adjustable Clamping Levers- inner parts from stainless steel, with screw 24390.0020

### **Product Description**

Adjustable clamping levers with rust-proof inner parts. Suitable for multiple applications, e.g. medical environments, chemical industry, and so on.

#### Lever

 Zinc die-cast, plastic coated, black, similar to RAL 9005, matt structure

#### Inner parts

Stainless steel 1.4305

#### Screw

Stainless steel 1.4305