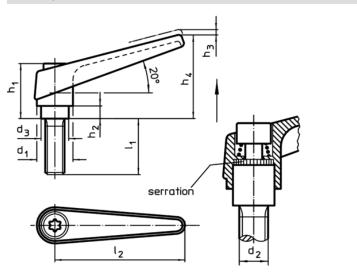

# Drawing

size M4

# **Order information**

|                | Dimensions     |                |                |                |                |                |                |                |     | Art. No.   |
|----------------|----------------|----------------|----------------|----------------|----------------|----------------|----------------|----------------|-----|------------|
| d <sub>1</sub> | d <sub>2</sub> | l <sub>1</sub> | d <sub>3</sub> | h <sub>1</sub> | h <sub>2</sub> | h <sub>3</sub> | h <sub>4</sub> | l <sub>2</sub> | -   |            |
| [mm]           |                |                |                |                |                |                |                |                | [g] |            |
| orange         |                |                |                |                |                |                |                |                |     |            |
| 13             | M4             | 20             | 10             | 24,5           | 4              | 3,5            | 30,5           | 30             | 28  | 24390.0018 |