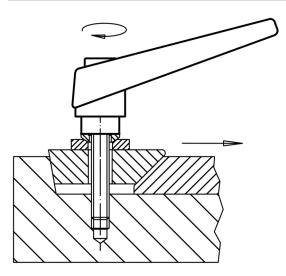

--------|----------------|----------------|----------------|-----|------------|
| d <sub>1</sub> | d <sub>2</sub> | l <sub>1</sub> | d <sub>3</sub> | h <sub>1</sub> | h <sub>2</sub> | h <sub>3</sub> | h <sub>4</sub> | l <sub>2</sub> | -   |            |
| [mm]           |                |                |                |                |                |                |                |                | [g] |            |
| orange         |                |                |                |                |                |                |                |                |     |            |
| 13             | M4             | 20             | 10             | 24,5           | 4              | 3,5            | 30,5           | 30             | 28  | 24390.0018 |

# Application example