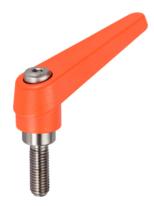

# **Product Description**

Adjustable clamping levers with rust-proof inner parts. Suitable for multiple applications, e.g. medical environments, chemical industry, and so on.

#### Lever

• Zinc die-cast, plastic coated, orange similar to RAL 2004, matt structure

#### Inner parts

Stainless steel 1.4305

#### Screw

Stainless steel 1.4305