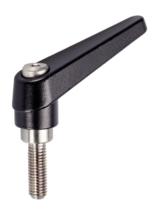

# Adjustable Clamping Levers• inner parts from stainless steel, with screw

# **Product Description**

Adjustable clamping levers with rust-proof inner parts. Suitable for multiple applications, e.g. medical environments, chemical industry, and so on.

#### Lever

 Zinc die-cast, plastic coated, black, similar to RAL 9005, matt structure

#### Inner parts

• Stainless steel 1.4305

#### Screw

· Stainless steel 1.4305