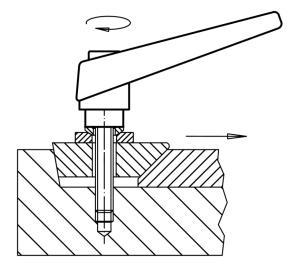

# **Application example**

#### Operation

**By lifting the lever** the serrations are disengaged. The lever can be positioned by the serrations. On releasing the lever, the serrations are automatically re-engaged.