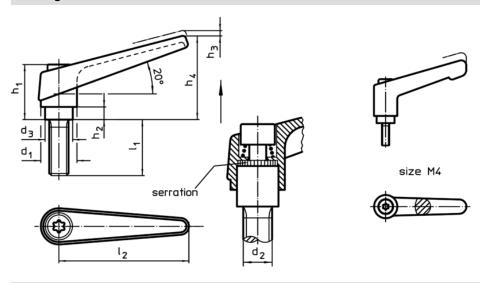

# **Drawing**

# **Order information**

| d              |                |    | A              | Dimensions             | h <sub>2</sub> | h              | h <sub>4</sub> | l <sub>2</sub> | Ĭ   | Art. No.   |
|----------------|----------------|----|----------------|------------------------|----------------|----------------|----------------|----------------|-----|------------|
| a <sub>1</sub> | d <sub>2</sub> | 11 | d <sub>3</sub> | h <sub>1</sub><br>[mm] |                | h <sub>3</sub> |                |                | [9] |            |
| black          |                |    |                |                        |                |                |                |                |     |            |
| 13             | M4             | 16 | 10             | 24,5                   | 4              | 3,5            | 30,5           | 30             | 27  | 24390.0016 |