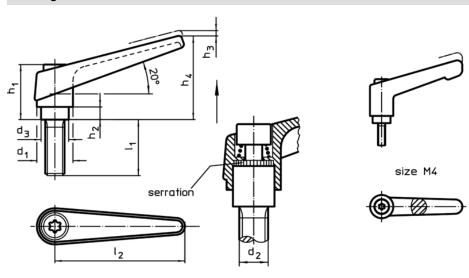

## **Drawing**

Erwin Halder KG

## **Order information**

| Dimensions     |                |                |                |                |                |                |                |                | I   | Art. No.   |
|----------------|----------------|----------------|----------------|----------------|----------------|----------------|----------------|----------------|-----|------------|
| d <sub>1</sub> | d <sub>2</sub> | I <sub>1</sub> | d <sub>3</sub> | h <sub>1</sub> | h <sub>2</sub> | h <sub>3</sub> | h <sub>4</sub> | l <sub>2</sub> |     |            |
| [mm]           |                |                |                |                |                |                |                |                | [g] |            |
| orange         |                |                |                |                |                |                |                |                |     |            |
| 13             | M4             | 12             | 10             | 24,5           | 4              | 3,5            | 30,5           | 30             | 27  | 24390.0010 |