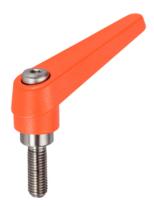

# **Product Description**

Adjustable clamping levers with rust-proof inner parts. Suitable for multiple applications, e.g. medical environments, chemical industry, and so on.

#### Lever

· Zinc die-cast, plastic coated, orange similar to RAL 2004, matt structure

#### Inner parts

• Stainless steel 1.4305

#### Screw

· Stainless steel 1.4305