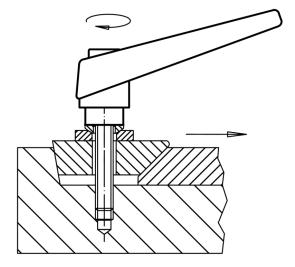

# **Application example**

Erwin Halder KG www.halder.com Page 2 of 2
Published on: 9.4.2018

#### Operation

By lifting the lever the serrations are disengaged. The lever can be positioned by the serrations. On releasing the lever, the serrations are automatically re-engaged.