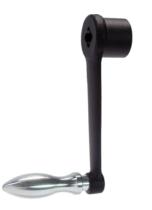

# **Crank Handles** • DIN 469 straight, with square end DIN 79 24330.0161

## **Product Description**

With these crank handles, the seam is ground and blasted. The hub is machined.

#### Machine handle

 Steel, turned, zinc-plated by galvanization, passivated

#### Handle body

Nodular cast iron, plastic coated, black

Drawing