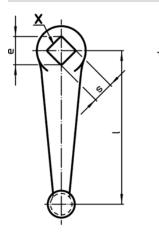

## **Order information**

| Dimensions                                    |           |                    |        |                |    |                |                | d <sub>3</sub>   | T.  | Art. No. |
|-----------------------------------------------|-----------|--------------------|--------|----------------|----|----------------|----------------|------------------|-----|----------|
| I                                             | s         | е                  | d1     | d <sub>2</sub> | h₁ | h <sub>2</sub> | h <sub>3</sub> | Machine handle Ø | _   |          |
|                                               | H11       | min.               |        |                |    | ~              |                |                  |     |          |
| [mm]                                          |           |                    |        |                |    |                |                | [mm]             | [g] |          |
| with mounted machine handle EH 24450., DIN 39 |           |                    |        |                |    |                |                |                  |     |          |
| with mounted                                  | machine h | andle EH 24450., I | DIN 39 |                |    |                |                |                  |     |          |