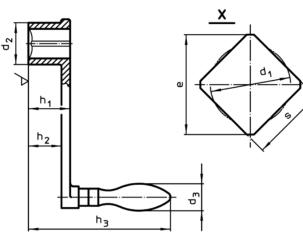

## **Order information**

| Dimensions                                    |           |                    |        |                |    |                |                | d <sub>3</sub>   | T.  | Art. No. |
|-----------------------------------------------|-----------|--------------------|--------|----------------|----|----------------|----------------|------------------|-----|----------|
| I                                             | s         | е                  | d1     | d <sub>2</sub> | h₁ | h <sub>2</sub> | h <sub>3</sub> | Machine handle Ø | _   |          |
|                                               | H11       | min.               |        |                |    | ~              |                |                  |     |          |
| [mm]                                          |           |                    |        |                |    |                |                | [mm]             | [g] |          |
| with mounted machine handle EH 24450., DIN 39 |           |                    |        |                |    |                |                |                  |     |          |
| with mounted                                  | machine h | andle EH 24450., I | DIN 39 |                |    |                |                |                  |     |          |