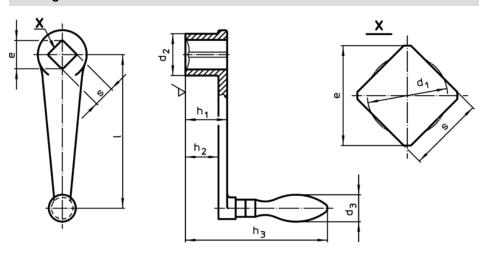

## **Drawing**

### **Order information**

| Dimensions   |             |                    |                |                |    |                |                | d <sub>3</sub>   | I   | Art. No. |
|--------------|-------------|--------------------|----------------|----------------|----|----------------|----------------|------------------|-----|----------|
| I            | s           | е                  | d <sub>1</sub> | d <sub>2</sub> | h₁ | h <sub>2</sub> | h <sub>3</sub> | Machine handle Ø | _   |          |
|              | H11         | min.               |                |                |    | ~              |                |                  |     |          |
| [mm]         |             |                    |                |                |    |                |                | [mm]             | [g] |          |
|              |             |                    | []             |                |    |                |                | []               | เลา |          |
| with mounted | machine har | ndle EH 24450., DI |                |                |    |                |                | []               | [8] |          |