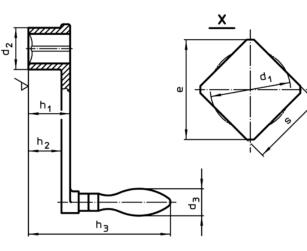

## Order information

| Dimensions                     |            |                   |                |                |                |         |                | d <sub>3</sub>   | Ĭ   | Art. No. |
|--------------------------------|------------|-------------------|----------------|----------------|----------------|---------|----------------|------------------|-----|----------|
| I                              | s<br>H11   | e<br>min.         | d <sub>1</sub> | d <sub>2</sub> | h <sub>1</sub> | h₂<br>~ | h <sub>3</sub> | Machine handle Ø |     |          |
| [ H11   min.       ~  <br>[mm] |            |                   |                |                |                |         |                | [mm]             | [g] |          |
|                                |            |                   |                |                |                |         |                |                  |     |          |
| with mounted                   | machine ha | ndle EH 24450., D |                |                |                |         |                | []               | [9] |          |