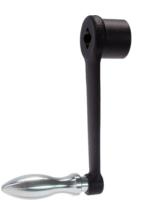

# **Crank Handles** • DIN 469 straight, with square end DIN 79 24330.0130

### **Product Description**

With these crank handles, the seam is ground and blasted. The hub is machined.

### Machine handle

 Steel, turned, zinc-plated by galvanization, passivated

#### Handle body

Nodular cast iron, plastic coated, black

Drawing