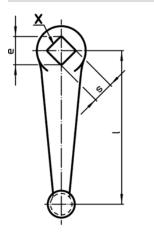

## Order information

| Dimensions                     |            |                   |                |                |                |         |                | d <sub>3</sub>   | Ĭ   | Art. No. |
|--------------------------------|------------|-------------------|----------------|----------------|----------------|---------|----------------|------------------|-----|----------|
| I                              | s<br>H11   | e<br>min.         | d <sub>1</sub> | d <sub>2</sub> | h <sub>1</sub> | h₂<br>~ | h <sub>3</sub> | Machine handle Ø |     |          |
| [ H11   min.       ~  <br>[mm] |            |                   |                |                |                |         |                | [mm]             | [g] |          |
|                                |            |                   |                |                |                |         |                |                  |     |          |
| with mounted                   | machine ha | ndle EH 24450., D |                |                |                |         |                | []               | [9] |          |