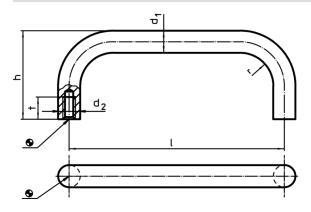

## **Drawing**

### **Order information**

| Dimensions     |           |                |    |    |           | ī   | Art. No.   |
|----------------|-----------|----------------|----|----|-----------|-----|------------|
| d <sub>1</sub> | l<br>±0,5 | d <sub>2</sub> | h  | r  | t<br>min. | _   |            |
| [mm]           |           |                |    |    |           | [9] |            |
| 16             | 250       | M6             | 59 | 18 | 12        | 523 | 24310.0770 |