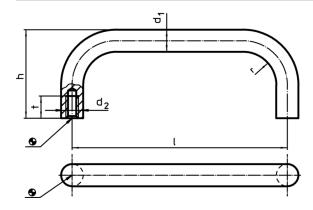

## **Drawing**

### **Order information**

| Dimensions     |           |                |    |    |           | 1   | Art. No.   |
|----------------|-----------|----------------|----|----|-----------|-----|------------|
| d <sub>1</sub> | l<br>±0,5 | d <sub>2</sub> | h  | r  | t<br>min. | _   |            |
| [mm]           |           |                |    |    |           | [g] |            |
| 12             | 250       | M6             | 51 | 14 | 12        | 282 | 24310.0740 |