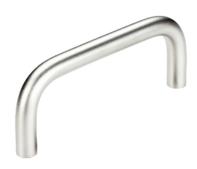

# **U-Handles** 24310.0740

# **Product Description**

Same design as version with bearing washer. Thanks to the larger supporting surface, no bearing washers are needed.

#### Handle

• Stainless steel 1.4301, dull blasted