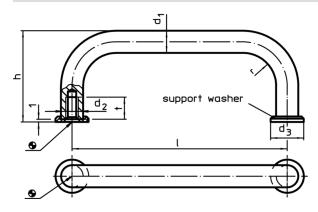

# **Drawing**

## **Order information**

| Dimensions      |           |                |                |    |    |           | -   | Art. No.   |
|-----------------|-----------|----------------|----------------|----|----|-----------|-----|------------|
| d <sub>1</sub>  | l<br>±0,5 | d <sub>2</sub> | d <sub>3</sub> | h  | r  | t<br>min. | _   |            |
| [mm]            |           |                |                |    |    |           | [g] |            |
| Stainless steel |           |                |                |    |    |           |     |            |
| 10              | 235       | M5             | 15             | 43 | 12 | 12        | 183 | 24310.0670 |