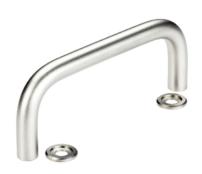

# **U-Handles∙** with support washer 24310.0670

# Handle

· Stainless steel 1.4305, dull blasted

#### Support washer

Stainless steel