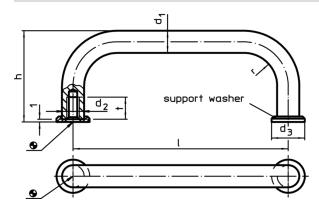

## **Drawing**

# **Order information**

| Dimensions      |           |                |                |    |    |           | 1   | Art. No.   |
|-----------------|-----------|----------------|----------------|----|----|-----------|-----|------------|
| d <sub>1</sub>  | l<br>±0,5 | d <sub>2</sub> | d <sub>3</sub> | h  | r  | t<br>min. | _   |            |
| [mm]            |           |                |                |    |    |           | [9] |            |
| Stainless steel |           |                |                |    |    |           |     |            |
| 10              | 200       | M5             | 15             | 43 | 12 | 12        | 161 | 24310.0660 |