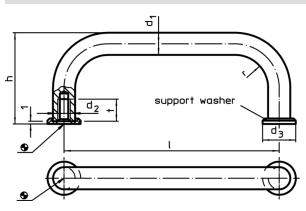

## Material

Handle

Support washer

Stainless steel

• Stainless steel 1.4305, dull blasted

Assembly

The supporting washer provides a good surface. Suitable washers are joined in loose form.

Drawing

## Order information

| Dimensions      |                  |    |                |    |    |           | <b>I</b> | Art. No.   |
|-----------------|------------------|----|----------------|----|----|-----------|----------|------------|
| d <sub>1</sub>  | <b>I</b><br>±0,5 | d2 | d <sub>3</sub> | h  | r  | t<br>min. | -        |            |
| [mm]            |                  |    |                |    |    |           | [9]      |            |
| Stainless steel |                  |    |                |    |    |           |          |            |
| 10              | 180              | M5 | 15             | 43 | 12 | 12        | 146      | 24310.0650 |