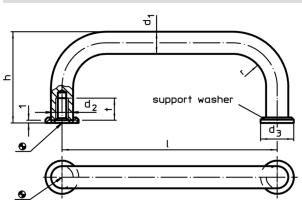

## Assembly

The supporting washer provides a good surface. Suitable washers are joined in loose form.

#### Order information

| Dimensions      |           |                |                |   |   |           | Ĩ   | Art. No. |
|-----------------|-----------|----------------|----------------|---|---|-----------|-----|----------|
| d <sub>1</sub>  | l<br>±0,5 | d <sub>2</sub> | d <sub>3</sub> | h | r | t<br>min. | -   |          |
| [mm]            |           |                |                |   |   |           | [9] |          |
| Stainless steel |           |                |                |   |   |           |     |          |
|                 |           |                |                |   |   |           |     |          |