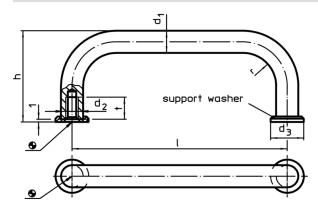

# **Drawing**

## **Order information**

| Dimensions         |     |                |                |    |    |           | I   | Art. No.   |
|--------------------|-----|----------------|----------------|----|----|-----------|-----|------------|
| d <sub>1</sub>     | 1   | d <sub>2</sub> | d <sub>3</sub> | h  | r  | t<br>min. |     |            |
| ±0,5   min.   min. |     |                |                |    |    |           | [9] |            |
| Stainless steel    |     |                |                |    |    |           |     |            |
| 10                 | 100 | M5             | 15             | 43 | 12 | 12        | 98  | 24310.0630 |