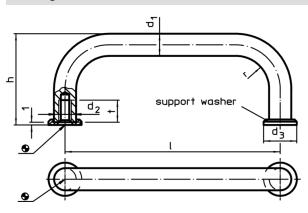

## Assembly

The supporting washer provides a good surface. Suitable washers are joined in loose form.

Drawing

#### Order information

| Dimensions     |                  |                |                |    |    |           | Ĭ   | Art. No.   |
|----------------|------------------|----------------|----------------|----|----|-----------|-----|------------|
| d <sub>1</sub> | <b>ا</b><br>±0,5 | d <sub>2</sub> | d <sub>3</sub> | h  | r  | t<br>min. | -   |            |
| [mm]           |                  |                |                |    |    |           | [g] |            |
| Stainless stee | 9                |                |                |    |    |           |     |            |
| 8              | 128              | M4             | 12             | 35 | 10 | 8         | 69  | 24310.0610 |