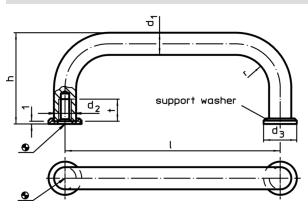

#### Assembly

The supporting washer provides a good surface. Suitable washers are joined in loose form.

Drawing

#### Order information

| Dimensions     |                  |                |                |    |    |           | -   | Art. No.   |
|----------------|------------------|----------------|----------------|----|----|-----------|-----|------------|
| d <sub>1</sub> | <b>ا</b><br>±0,5 | d <sub>2</sub> | d <sub>3</sub> | h  | r  | t<br>min. | -   |            |
| [mm]           |                  |                |                |    |    |           | [9] |            |
| Stainless stee | el               |                |                |    |    |           |     |            |
| 8              | 120              | M4             | 12             | 35 | 10 | 8         | 66  | 24310.0560 |