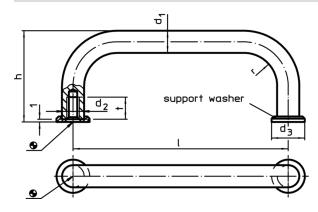

# **Drawing**

## **Order information**

| Dimensions      |           |                |                |    |    |           | <u> </u> | Art. No.   |
|-----------------|-----------|----------------|----------------|----|----|-----------|----------|------------|
| d <sub>1</sub>  | l<br>±0,5 | d <sub>2</sub> | d <sub>3</sub> | h  | r  | t<br>min. | _        |            |
| [mm]            |           |                |                |    |    |           | [g]      |            |
| Stainless steel |           |                |                |    |    |           |          |            |
| 8               | 96        | M4             | 12             | 35 | 10 | 8         | 57       | 24310.0540 |