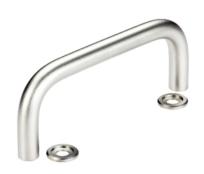

# U-Handles∙ with support washer 24310.0540

# Handle

· Stainless steel 1.4305, dull blasted

#### Support washer

Stainless steel