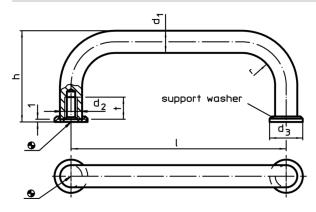

# **Drawing**

# **Order information**

| Dimensions      |           |                |                |    |    |           | 1   | Art. No.   |
|-----------------|-----------|----------------|----------------|----|----|-----------|-----|------------|
| d₁              | l<br>±0,5 | d <sub>2</sub> | d <sub>3</sub> | h  | r  | t<br>min. | _   |            |
| [mm]            |           |                |                |    |    |           | [9] |            |
| Stainless steel |           |                |                |    |    |           |     |            |
| 8               | 64        | M4             | 12             | 35 | 10 | 8         | 44  | 24310.0520 |