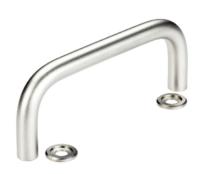

# U-Handles∙ with support washer 24310.0520

# Handle

· Stainless steel 1.4305, dull blasted

#### Support washer

Stainless steel