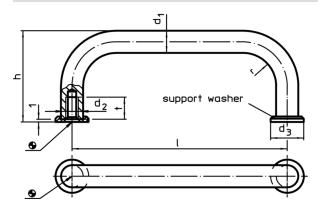

# **Drawing**

# **Order information**

| Dimensions     |           |                |                |    |    |           | I   | Art. No.   |
|----------------|-----------|----------------|----------------|----|----|-----------|-----|------------|
| d <sub>1</sub> | 1<br>±0,5 | d <sub>2</sub> | d <sub>3</sub> | h  | r  | t<br>min. | _   |            |
| [mm]           |           |                |                |    |    |           | [9] |            |
| Steel          |           |                |                |    |    |           |     |            |
| 10             | 200       | M5             | 15             | 43 | 12 | 12        | 161 | 24310.0460 |