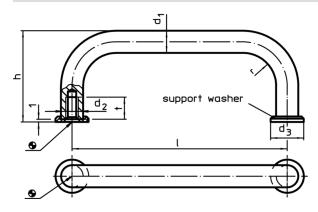

# **Drawing**

# **Order information**

| Dimensions     |           |                |                |    |    |           | 1   | Art. No.   |
|----------------|-----------|----------------|----------------|----|----|-----------|-----|------------|
| d <sub>1</sub> | 1<br>±0,5 | d <sub>2</sub> | d <sub>3</sub> | h  | r  | t<br>min. | _   |            |
| [mm]           |           |                |                |    |    |           | [9] |            |
| Steel          |           |                |                |    |    |           |     |            |
| 10             | 180       | M5             | 15             | 43 | 12 | 12        | 146 | 24310.0450 |