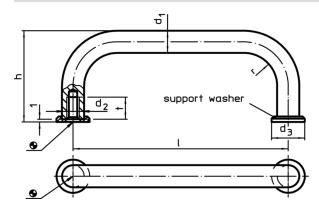

# **Drawing**

## **Order information**

| Dimensions |                  |                |                |    |    |           | I   | Art. No.   |
|------------|------------------|----------------|----------------|----|----|-----------|-----|------------|
| d₁         | <b>l</b><br>±0,5 | d <sub>2</sub> | d <sub>3</sub> | h  | r  | t<br>min. | _   |            |
| [mm]       |                  |                |                |    |    |           | [9] |            |
| Steel      |                  |                |                |    |    |           |     |            |
| 8          | 128              | M4             | 12             | 35 | 10 | 8         | 69  | 24310.0410 |