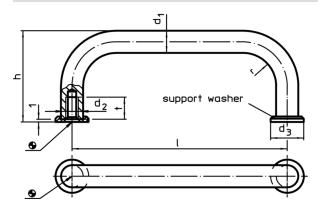

# **Drawing**

## **Order information**

| Dimensions     |           |                |                |    |    |           | -   | Art. No.   |
|----------------|-----------|----------------|----------------|----|----|-----------|-----|------------|
| d <sub>1</sub> | l<br>±0,5 | d <sub>2</sub> | d <sub>3</sub> | h  | r  | t<br>min. | _   |            |
| [mm]           |           |                |                |    |    |           | [g] |            |
| Steel          |           |                |                |    |    |           |     |            |
| 8              | 55        | M4             | 12             | 35 | 10 | 8         | 40  | 24310.0310 |