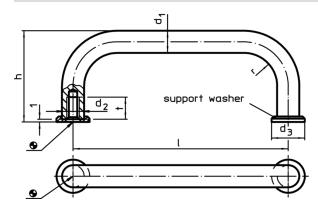

# **Drawing**

# **Order information**

| Dimensions     |           |                |                |    |    |           | I   | Art. No.   |
|----------------|-----------|----------------|----------------|----|----|-----------|-----|------------|
| d <sub>1</sub> | 1<br>±0,5 | d <sub>2</sub> | d <sub>3</sub> | h  | r  | t<br>min. | _   |            |
| [mm]           |           |                |                |    |    |           | [g] |            |
| Steel          |           |                |                |    |    |           |     |            |
| 10             | 200       | M5             | 15             | 43 | 12 | 12        | 161 | 24310.0160 |

# **Assembly**

The supporting washer provides a good surface. Suitable washers are joined in loose form.