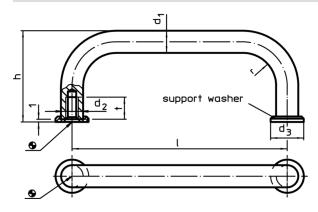

# **Drawing**

# **Order information**

| Dimensions     |           |                |                |    |    |                  | I   | Art. No.   |
|----------------|-----------|----------------|----------------|----|----|------------------|-----|------------|
| d <sub>1</sub> | 1<br>±0,5 | d <sub>2</sub> | d <sub>3</sub> | h  | r  | <b>t</b><br>min. | _   |            |
| [mm]           |           |                |                |    |    |                  | [9] |            |
| Steel          |           |                |                |    |    |                  |     |            |
| 10             | 88        | M5             | 15             | 43 | 12 | 12               | 91  | 24310.0120 |

# **Assembly**

The supporting washer provides a good surface. Suitable washers are joined in loose form.