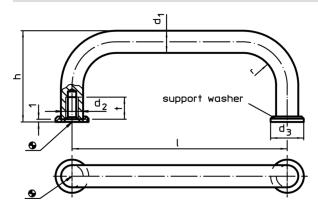

# **Drawing**

## **Order information**

| Dimensions     |      |                |                |    |    |      | -  | Art. No.   |
|----------------|------|----------------|----------------|----|----|------|----|------------|
| d <sub>1</sub> | I    | d <sub>2</sub> | d <sub>3</sub> | h  | r  | t    | _  |            |
|                | ±0,5 |                |                |    |    | min. |    |            |
| [mm]           |      |                |                |    |    |      |    |            |
| Steel          |      |                |                |    |    |      |    |            |
| 0              | 128  | M4             | 12             | 35 | 10 | 8    | 69 | 24310.0110 |