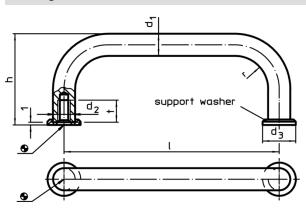

#### Assembly

The supporting washer provides a good surface. Suitable washers are joined in loose form.

Drawing

### Order information

| Dimensions     |                  |                |                |    |    |           | T   | Art. No.   |
|----------------|------------------|----------------|----------------|----|----|-----------|-----|------------|
| d <sub>1</sub> | <b>ا</b><br>±0,5 | d <sub>2</sub> | d <sub>3</sub> | h  | r  | t<br>min. | -   |            |
| [mm]           |                  |                |                |    |    |           | [g] |            |
| Steel          |                  |                |                |    |    |           |     |            |
| 0              | 120              | M4             | 12             | 35 | 10 | 8         | 66  | 24310.0060 |