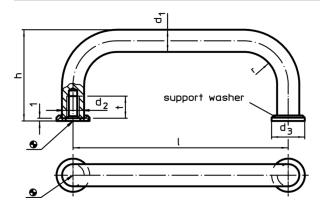

# **Drawing**

## **Order information**

| Dimensions     |      |                |                |    |    |      | -   | Art. No.   |
|----------------|------|----------------|----------------|----|----|------|-----|------------|
| d <sub>1</sub> | l I  | d <sub>2</sub> | d <sub>3</sub> | h  | r  | t    | _   |            |
|                | ±0,5 |                |                |    |    | min. |     |            |
| [mm]           |      |                |                |    |    |      | [g] |            |
| Steel          |      |                |                |    |    |      |     |            |
| Q              | 100  | M4             | 12             | 35 | 10 | 8    | 60  | 24310.0050 |

## **Assembly**

The supporting washer provides a good surface. Suitable washers are joined in loose form.