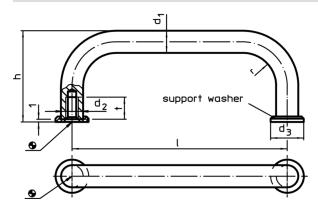

# **Drawing**

## **Order information**

| Dimensions     |           |                |                |    |    |           | 1   | Art. No.   |
|----------------|-----------|----------------|----------------|----|----|-----------|-----|------------|
| d <sub>1</sub> | l<br>±0,5 | d <sub>2</sub> | d <sub>3</sub> | h  | r  | t<br>min. |     |            |
|                | [mm]      |                |                |    |    |           | [g] |            |
| Steel          |           |                |                |    |    |           |     |            |
| 8              | 64        | M4             | 12             | 35 | 10 | 8         | 44  | 24310.0020 |

## **Assembly**

The supporting washer provides a good surface. Suitable washers are joined in loose form.