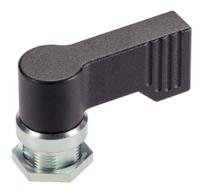

# Retaining Catches• wing grip, one-sided 24101.0262

#### **Product Description**

To be used for door locking, drawers and as handling aid etc. The retaining catch is indexing 4 x 90°.

#### Lever

Zinc die-cast, plastic coated, black, similar to RAL 9005, matt structure

### Inner parts

- Steel
- Plastic