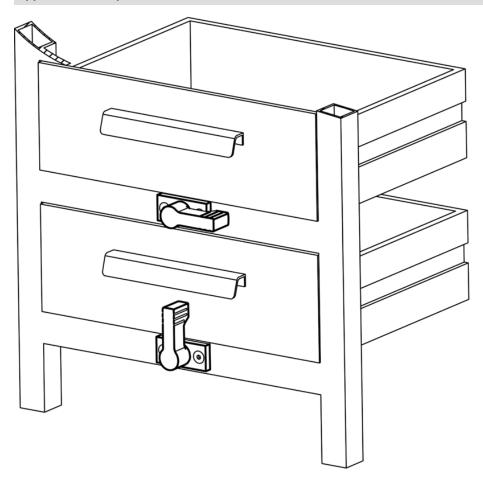

max.          | _   |          |
|                |                |                | ~              | ~              | min.           |                |                |               |     |          |
| [mm]           |                |                |                |                |                |                |                |               |     |          |
|                |                |                |                | [mm]           |                |                |                | [N]           | [g] |          |
| with male t    | hread – pictu  | ure 3, black   |                | [mm]           |                |                |                | [N]           | [9] |          |



Page 1 of 2 www.halder.com Published on: 12.4.2019

## **Application example**





Page 2 of 2 Published on: 12.4.2019