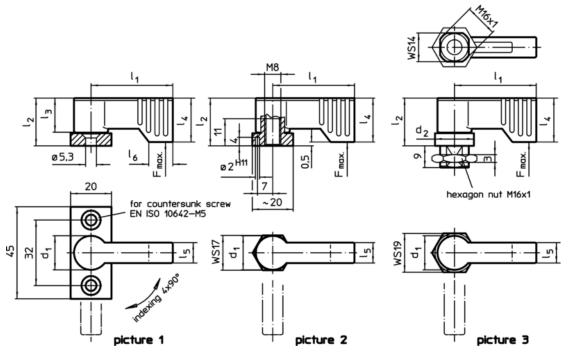

#### **Drawing**

## **Order information**

| Dimensions     |                |                |                |                |                |                |                | Load capacity | -   | Art. No. |
|----------------|----------------|----------------|----------------|----------------|----------------|----------------|----------------|---------------|-----|----------|
| d <sub>1</sub> | d <sub>2</sub> | l <sub>1</sub> | l <sub>2</sub> | l <sub>3</sub> | l <sub>4</sub> | I <sub>5</sub> | I <sub>6</sub> | max.          | _   |          |
|                |                |                | ~              | ~              | min.           |                |                |               |     |          |
| [mm]           |                |                |                |                |                |                |                |               |     |          |
|                |                |                |                | [mm]           |                |                |                | [N]           | [g] |          |
| with male t    | hread – pictu  | ure 3, black   |                | [mm]           |                |                |                | [N]           | [9] |          |