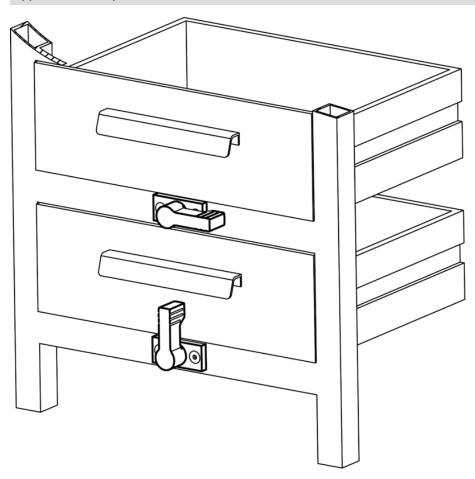

## **Application example**

#### **Product Description**

To be used for door locking, drawers and as handling aid etc. The retaining catch is indexing 4 x 90°.