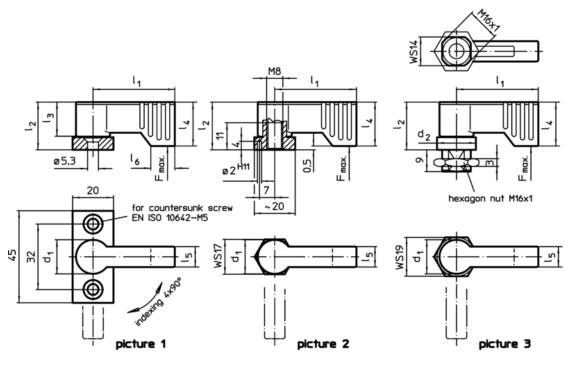

#### **Drawing**

## **Order information**

| Dimensions     |                |                |                |            |                |                | Load capacity | I   | Art. No. |
|----------------|----------------|----------------|----------------|------------|----------------|----------------|---------------|-----|----------|
| d <sub>1</sub> | I <sub>1</sub> | l <sub>2</sub> | I <sub>3</sub> | l₄<br>min. | l <sub>5</sub> | I <sub>6</sub> | max.          | _   |          |
| [mm]           |                |                |                |            |                |                | [N]           | [9] |          |
|                |                |                |                |            |                |                |               |     |          |
| with female    | thread – pictu | ıre 2, black   |                |            |                |                |               |     |          |