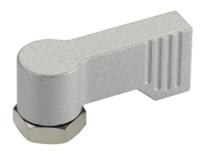

# Retaining Catches• wing grip, one-sided 24101.0231

#### **Product Description**

To be used for door locking, drawers and as handling aid etc. The retaining catch is indexing 4 x 90°.

#### Lever

Zinc die-cast, plastic coated, silver, similar to RAL 9006, matt structure

#### Inner parts

- Steel
- Plastic