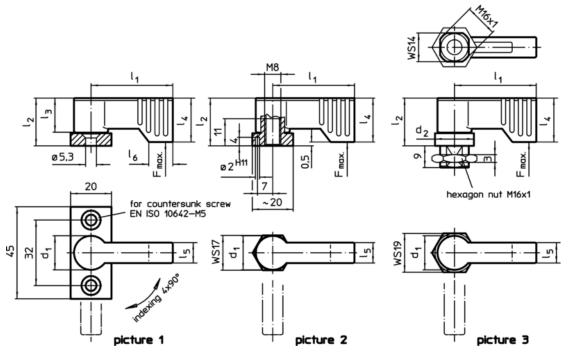

#### **Drawing**

### **Order information**

| Dimensions     |                |                |                |            |                |                | Load capacity | I   | Art. No. |
|----------------|----------------|----------------|----------------|------------|----------------|----------------|---------------|-----|----------|
| d <sub>1</sub> | I <sub>1</sub> | l <sub>2</sub> | I <sub>3</sub> | l₄<br>min. | l <sub>5</sub> | I <sub>6</sub> | max.          | _   |          |
| [mm]           |                |                |                |            |                |                | [N]           | [9] |          |
|                |                |                |                |            |                |                |               |     |          |
| with female    | thread – pictu | ıre 2, silver  |                |            |                |                |               |     |          |