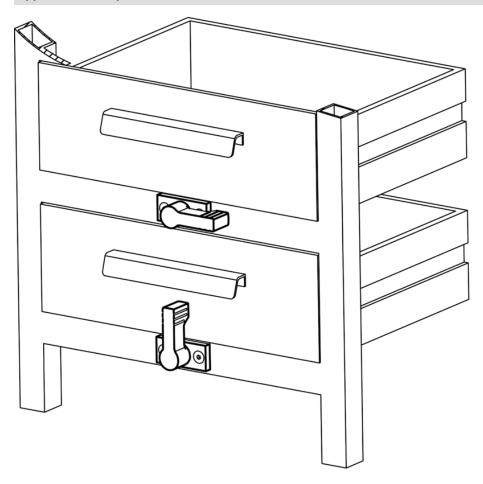

-|----------------|----------------|------------|----------------|----------------|---------------|-----|----------|
| d <sub>1</sub> | I <sub>1</sub> | l <sub>2</sub> | I <sub>3</sub> | l₄<br>min. | l <sub>5</sub> | I <sub>6</sub> | max.          | _   |          |
| [mm]           |                |                |                |            |                |                | [N]           | [9] |          |
|                |                |                |                |            |                |                |               |     |          |
| with female    | thread – pictu | ıre 2, silver  |                |            |                |                |               |     |          |



Page 1 of 2 www.halder.com Published on: 12.4.2019

## **Application example**





Page 2 of 2 Published on: 12.4.2019