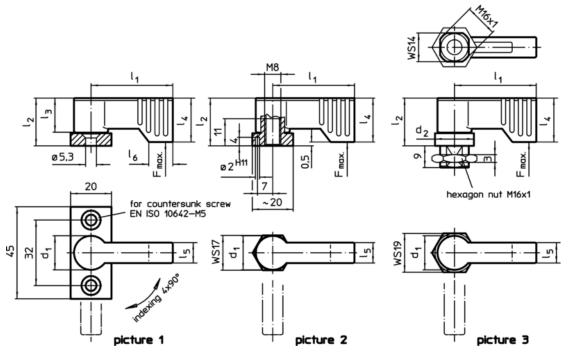

### **Drawing**

## **Order information**

| Dimensions     |                |                |                |                |                |                | Load capacity | I   | Art. No. |
|----------------|----------------|----------------|----------------|----------------|----------------|----------------|---------------|-----|----------|
| d <sub>1</sub> | I <sub>1</sub> | l <sub>2</sub> | I <sub>3</sub> | I <sub>4</sub> | l <sub>5</sub> | l <sub>6</sub> | max.          | _   |          |
|                |                | ~              | ~              | min.           |                |                |               |     |          |
| [mm]           |                |                |                |                |                |                | [N]           | [9] |          |
|                |                |                | [iiiiii]       |                |                |                | [i4]          | [8] |          |
| with mountii   | ng flange – pi | cture 1, black |                |                |                |                | [4]           | เลา |          |