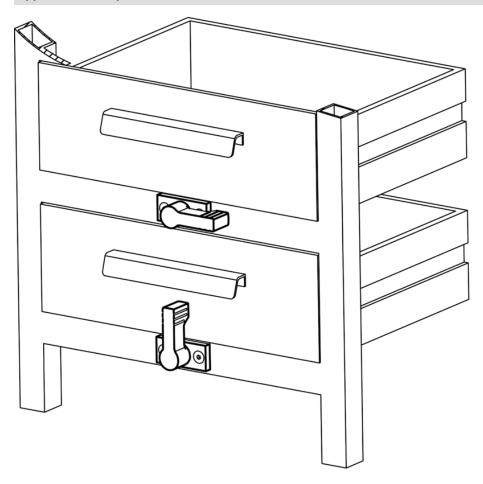

<sub>3</sub> | I <sub>4</sub> | l <sub>5</sub> | l <sub>6</sub> | max.          | _   |          |
|                |                | ~              | ~              | min.           |                |                |               |     |          |
| [mm]           |                |                |                |                |                |                | [N]           | [9] |          |
|                |                |                | [iiiiii]       |                |                |                | [i4]          | [8] |          |
| with mountii   | ng flange – pi | cture 1, black |                |                |                |                | [4]           | เลา |          |



Erwin Halder KG

Page 1 of 2 Published on: 12.4.2019

# **Application example**





Page 2 of 2 Published on: 12.4.2019