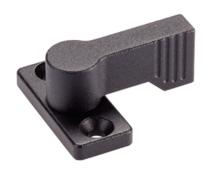

# Retaining Catches• wing grip, one-sided 24101.0202

### **Product Description**

To be used for door locking, drawers and as handling aid etc. The retaining catch is indexing 4 x 90°.