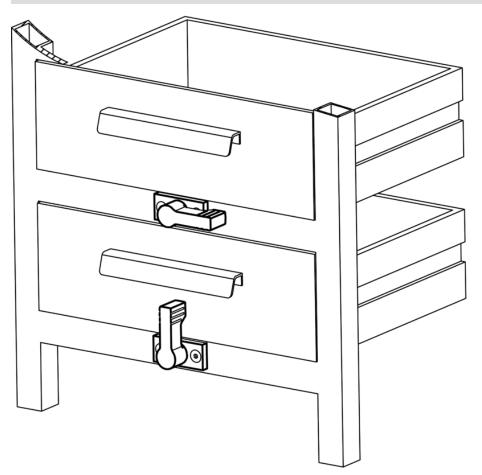

b>                           | կ  | l <sub>2</sub> | I <sub>3</sub> | I <sub>4</sub> | I5 | I <sub>6</sub> | max.          | -   |            |
|                                          |    | ~              | ~              | min.           |    |                |               |     |            |
| [mm]                                     |    |                |                |                |    |                | [N]           | [g] |            |
| with mounting flange – picture 1, silver |    |                |                |                |    |                |               |     |            |
| 17                                       | 40 | 22             | 16,5           | 21,5           | 10 | 11             | 450           | 20  | 24101.0201 |

# Application example