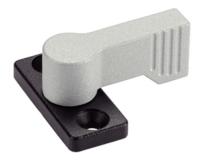

# Retaining Catches• wing grip, one-sided 24101.0201

## **Product Description**

To be used for door locking, drawers and as handling aid etc. The retaining catch is indexing 4 x 90°.