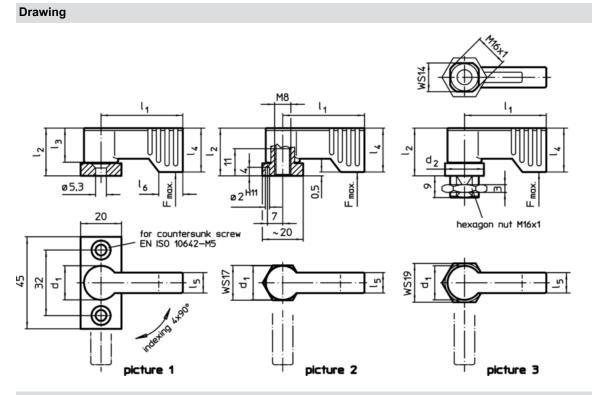

# Order information

| Dimensions                               |    |                |                |                |    |                | Load capacity | Ĩ   | Art. No.   |
|------------------------------------------|----|----------------|----------------|----------------|----|----------------|---------------|-----|------------|
| d <sub>1</sub>                           | կ  | l <sub>2</sub> | I <sub>3</sub> | I <sub>4</sub> | I5 | I <sub>6</sub> | max.          | -   |            |
|                                          |    | ~              | ~              | min.           |    |                |               |     |            |
| [mm]                                     |    |                |                |                |    |                | [N]           | [g] |            |
| with mounting flange – picture 1, silver |    |                |                |                |    |                |               |     |            |
| 17                                       | 40 | 22             | 16,5           | 21,5           | 10 | 11             | 450           | 20  | 24101.0201 |